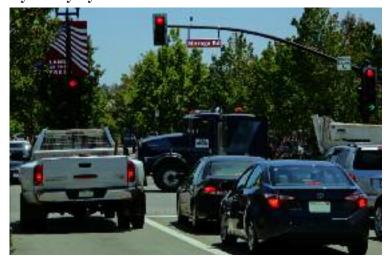

## Lafayette Traffic Signals Tweaked

By Cathy Tyson

www.lamorindaweekly.com

Photo C. Tyson oes driving down Mt. Diablo which won the bid from MTC: aver-Boulevard seem a little quicker age reduction in travel time is 35 perthese days, especially during off-peak cent, with an average speed increase hours? Motorists can thank the Metof 62 percent, saving fuel costs of 24 ropolitan Transportation Commission percent on average. A driver will stop for funding a study that paid for at a red light 45 percent less on averanalysis that optimized a dozen stop age than they used to before the signals were adjusted.

How did this happen? The city council is well aware of the traffic and congestion problems in town, and has been looking for solutions. While the citywide investigation rolls on, the council also tasked the Circulation Commission to identify possible early actions that could be done immediately. Chalk it up to good timing. A grant became available from the MTC to inventory and analyze the coordination. Coe said the purpose of traffic signals along the Mt. Diablo obtaining the grant money for the and Moraga Road corridors. Via the study was to make the improvements magic of computer modeling and literally counting cars, TJKM was able waiting for the city's major traffic to study timing parameters, then changed the signals to help improve to pinpoint more comprehensive the flow of traffic.

In all, 12 signals, nine on Mt. Diablo as part of the traffic study to happen Boulevard from Dolores Drive to Brown Avenue and three on Moraga Road from St. Mary's to Mt. Diablo were examined. ... continued on page A11